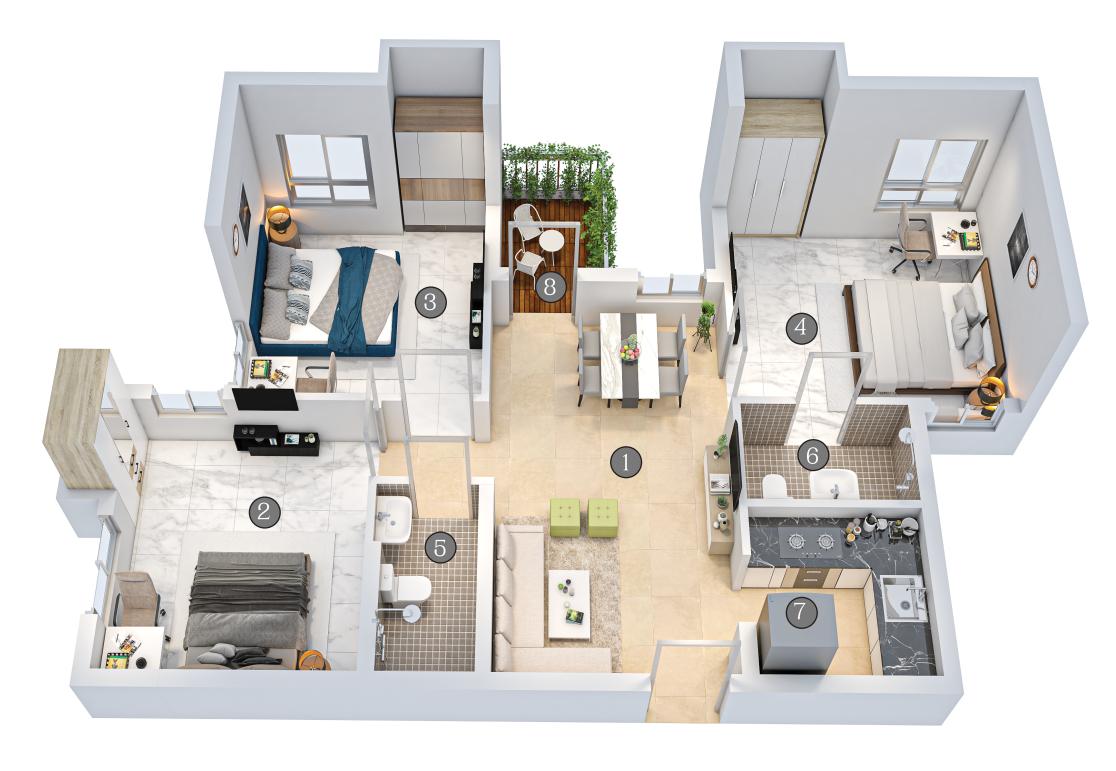

The figures mentioned here are in Sq.ft.

| 1 LIV. / DIN | 10' 0" X 16' 8"                              |
|--------------|----------------------------------------------|
| 2 BED ROOM 1 | 12' O" X 11' O" (10' O" X 11' O" without CB) |
| 3 BED ROOM 2 | 10' 0" X 12' 0" (10' 0" X 10' 0" without CB) |
| 4 BED ROOM 3 | 11' 6" X 12' 0" (11' 6" X 10' 0" without CB) |

| 5 TOILET       | 4' 1" X 7' 5"  |
|----------------|----------------|
| 6 TOILET       | 6' 11" X 4' 1" |
| 7 KITCHEN      | 6′ 11″ X 6′ 7″ |
| 8 OPEN TERRACE | 4' 10" X 6' 5" |