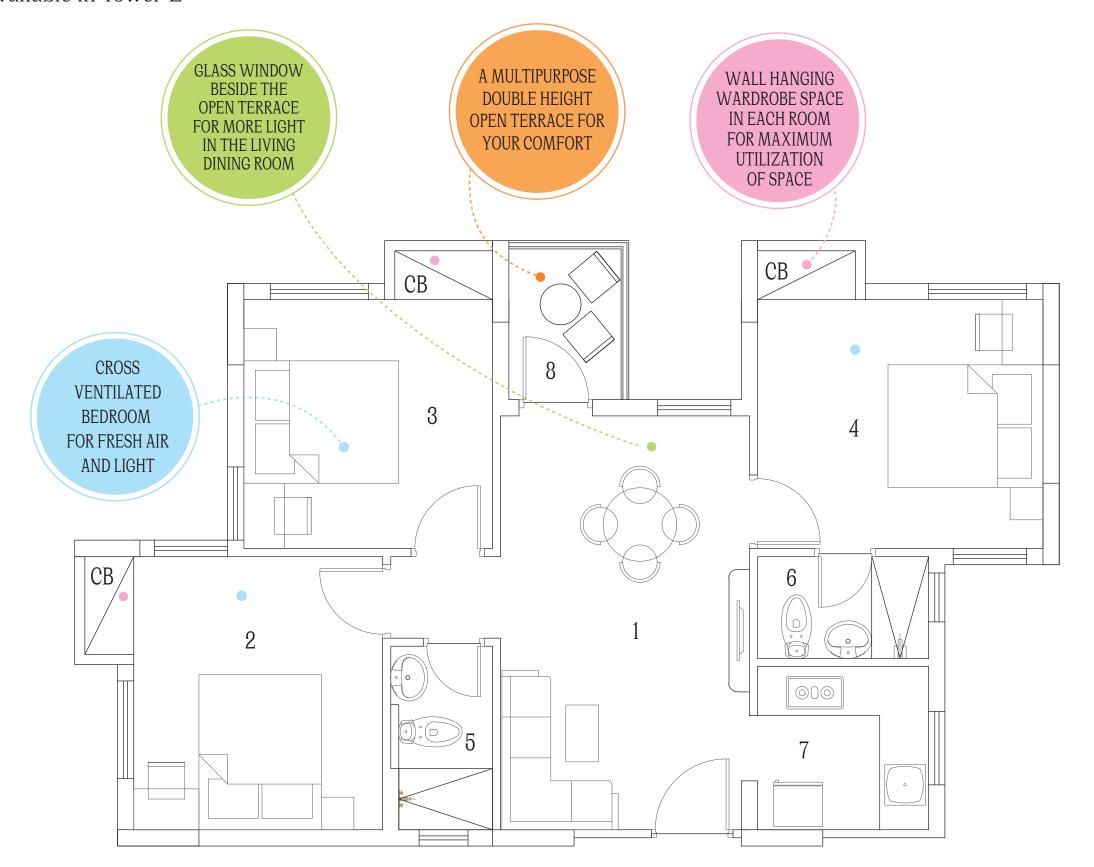

The figures mentioned here are in Sq.ft.

| 1 LIV. / DIN | 10' 0" X 16' 8"                              |
|--------------|----------------------------------------------|
| 2 BED ROOM 1 | 12' O" X 11' O" (10' O" X 11' O" without CB) |
| 3 BED ROOM 2 | 10' 0" X 12' 0" (10' 0" X 10' 0" without CB) |
| 4 BED ROOM 3 | 11' 6" X 12' 0" (11' 6" X 10' 0" without CB) |

| 5 TOILET       | 4' 1" X 7' 5"  |
|----------------|----------------|
| 6 TOILET       | 6' 11" X 4' 1" |
| 7 KITCHEN      | 6′ 11″ X 6′ 7″ |
| 8 OPEN TERRACE | 4' 10" X 6' 5" |